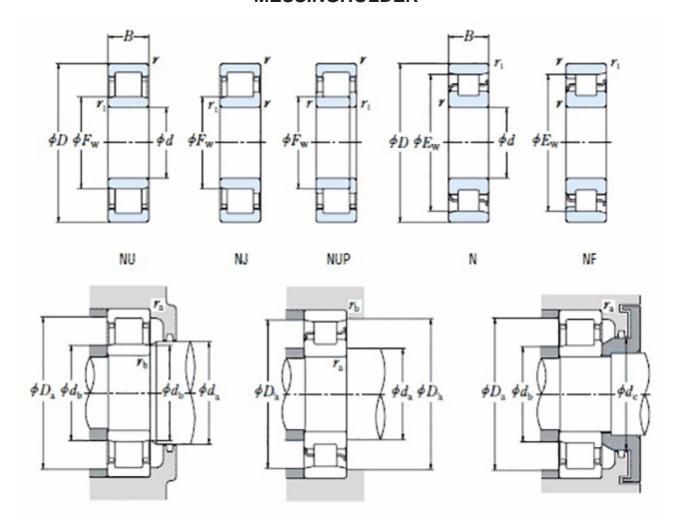

## **Basic dimensions**

| Inner diameter [d] | 80.00  | mm |
|--------------------|--------|----|
| Width [B]          | 33.00  | mm |
| Outer diameter [D] | 140.00 | mm |

## Other data

Clearance C3
Design NU